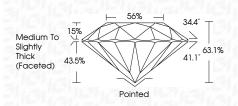

### PROPORTIONS

| July 13, 2024           |                          |
|-------------------------|--------------------------|
| IGI Report Number       | LG643420708              |
| Description             | LABORATORY GROWN DIAMOND |
| Shape and Cutting Style | ROUND BRILLIANT          |
| Measurements            | 6.43 - 6.46 X 4.07 MM    |
| GRADING RESULTS         |                          |
| Carat Weight            | 1.05 CARAT               |
| Color Grade             | E CITAL CITA             |
| Clarity Grade           | VS 2                     |
| Cut Grade               | EXCELLENT                |
| ADDITIONAL GRADING I    | NFORMATION               |
| Polish                  | EXCELLENT                |
| Symmetry                | EXCELLENT                |

| Carrot Weicht                                                                                                            | IM<br>1 OF CADAT                                                                                                             |
|--------------------------------------------------------------------------------------------------------------------------|------------------------------------------------------------------------------------------------------------------------------|
| Color Grade                                                                                                              |                                                                                                                              |
| Clarity Grade<br>Out Grade                                                                                               | VS 2<br>EXCELLENT                                                                                                            |
| Depth<br>Table                                                                                                           | 63.1%<br>56%                                                                                                                 |
| Girdle                                                                                                                   | Medium To Slightly<br>Thick (Facefed)                                                                                        |
| Culet<br>Polish                                                                                                          | Pointed                                                                                                                      |
| Symmetry                                                                                                                 | EXCELLENT                                                                                                                    |
| Fluorescence<br>Inscription(s)                                                                                           | NONE<br>(68) LG643420708                                                                                                     |
| Comments:<br>This Laboratory Grown Dramond was<br>created by Chemical Vapor Deposit<br>(CVD) growth process.<br>Type Ila | Comments:<br>This Laboratory Grown Diamond was<br>created by Chemical Vapor Deposition<br>(CVO) growth process.<br>Mype III: |