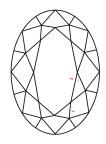

# **ELECTRONIC COPY**

### LABORATORY GROWN DIAMOND REPORT

May 16, 2024

IGI Report Number LG634428183

Description LABORATORY GROWN DIAMOND

Shape and Cutting Style OVAL BRILLIANT

Measurements 10.17 X 7.24 X 4.56 MM

**GRADING RESULTS** 

Carat Weight 2.14 CARATS

Color Grade FANCY VIVID BLUE

Clarity Grade VS 1

## ADDITIONAL GRADING INFORMATION

Polish **EXCELLENT** 

Symmetry **EXCELLENT** 

Fluorescence NONE

Inscription(s) (G) LG634428183

Comments: This Laboratory Grown Diamond was created by Chemical Vapor Deposition (CVD) growth

process.

Indications of post-growth treatment.

# LG634428183

Report verification at igi.org

### **PROPORTIONS**





Sample Image Used

#### **CLARITY CHARACTERISTICS**





## **KEY TO SYMBOLS**

Red symbols indicate internal characteristics. Green symbols indicate external characteristics.

### COLOR

| D E F                  | G H I J              | Faint                     | Very Light | Light    |
|------------------------|----------------------|---------------------------|------------|----------|
| CLARITY                |                      |                           |            |          |
| IF                     | VVS <sup>1 - 2</sup> | VS <sup>1-2</sup>         | SI 1-2     | 1 1 - 3  |
| Internally<br>Flawless | Very Very            | Very<br>Slightly Included | Slightly   | Included |





© IGI 2020, International Gemological Institute

FD - 10 20





May 16, 2024

IGI Report Number LG634428183

Description LABORATORY GROWN DIAMOND

Sh