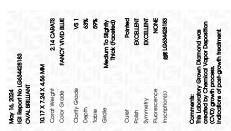

### LABORATORY GROWN DIAMOND REPORT

May 16, 2024

IGI Report Number LG634428183

Description LABORATORY GROWN DIAMOND

Shape and Cutting Style OVAL BRILLIANT

Measurements 10.17 X 7.24 X 4.56 MM

**GRADING RESULTS** 

Carat Weight 2.14 CARATS

Color Grade FANCY VIVID BLUE

Clarity Grade VS 1

## ADDITIONAL GRADING INFORMATION

Polish **EXCELLENT** 

Symmetry **EXCELLENT** 

Fluorescence NONE

Inscription(s) (G) LG634428183

Comments: This Laboratory Grown Diamond was created by Chemical Vapor Deposition (CVD) growth

process.

Indications of post-growth treatment.