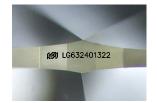

# ADDITIONAL GRADING INFORMATION

Polish **EXCELLENT** 

Symmetry **EXCELLENT** 

Fluorescence NONE

Inscription(s) (G) LG632401322

Comments: This Laboratory Grown Diamond was created by Chemical Vapor Deposition (CVD) growth process and may include post-growth treatment. Type Ila

**GRADING RESULTS** 

Carat Weight 1.54 CARAT

VS 1

(159) LG632401322

Color Grade
Clarity Grade

туре по

Inscription(s)