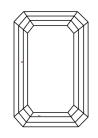

# **ELECTRONIC COPY**

### LABORATORY GROWN DIAMOND REPORT

May 24, 2024

IGI Report Number LG635400751

Description LABORATORY GROWN DIAMOND

Shape and Cutting Style EMERALD CUT

Measurements 7.98 X 5.26 X 3.61 MM

**GRADING RESULTS** 

Carat Weight 1.50 CARAT

Color Grade

D

Clarity Grade VS 1

### ADDITIONAL GRADING INFORMATION

Polish **EXCELLENT** 

Symmetry **EXCELLENT** 

Fluorescence NONE

Inscription(s) IGI LG635400751

Comments: This Laboratory Grown Diamond was created by Chemical Vapor Deposition (CVD) growth process and may include post-growth treatment. Type Ila

# LG635400751

Report verification at igi.org

### **PROPORTIONS**





Sample Image Used

#### **CLARITY CHARACTERISTICS**





### **KEY TO SYMBOLS**

Red symbols indicate internal characteristics. Green symbols indicate external characteristics.

## COLOR

| D E F                  | G H I J           | Faint                     | Very Light | Light    |
|------------------------|-------------------|---------------------------|------------|----------|
| CLARITY                |                   |                           |            |          |
| IF                     | WS <sup>1-2</sup> | VS <sup>1-2</sup>         | SI 1-2     | 1 1 - 3  |
| Internally<br>Flawless | Very Very         | Very<br>Slightly Included | Slightly   | Included |





© IGI 2020, International Gemological Institute

FD - 10 20





May 24, 2024

IGI Report Number LG635400751

Description LABORATORY GROWN DIAMOND

Measurements 7.98