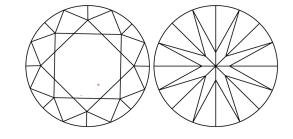

# **ELECTRONIC COPY**

### LABORATORY GROWN DIAMOND REPORT

June 5, 2024

IGI Report Number LG637445514

Description LABORATORY GROWN DIAMOND

Shape and Cutting Style ROUND BRILLIANT

Measurements 7.53 - 7.57 X 4.54 MM

**GRADING RESULTS** 

Carat Weight **1.59 CARAT** 

Color Grade

D

Clarity Grade VS 1

Cut Grade **IDEAL** 

### ADDITIONAL GRADING INFORMATION

**EXCELLENT** Polish

Symmetry **EXCELLENT** 

NONE Fluorescence

1/到 LG637445514 Inscription(s)

Comments: This Laboratory Grown Diamond was created by Chemical Vapor Deposition (CVD) growth

process. Type IIa

## LG637445514

Report verification at igi.org

### **PROPORTIONS**





Sample Image Used

#### **CLARITY CHARACTERISTICS**



## **KEY TO SYMBOLS**

Red symbols indicate internal characteristics. Green symbols indicate external characteristics.

### **COLOR**

| DEF                    | G H I J                        | Faint                     | Very Light           | Light    |
|------------------------|--------------------------------|---------------------------|----------------------|----------|
| <b>CLARITY</b>         | WS <sup>1 - 2</sup>            | VS <sup>1-2</sup>         | SI <sup>1-2</sup>    | 11-3     |
| Internally<br>Flawless | Very Very<br>Slightly Included | Very<br>Slightly Included | Slightly<br>Included | Included |



© IGI 2020, International Gemological Institute

FD - 10 20





IGI Report Number LG637445514

Description LABORATORY GROWN DIAMOND

Shape and Cutting Style ROUND BRILLIAN