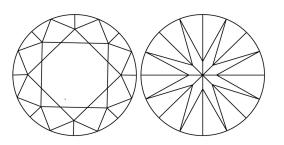

## PROPORTIONS

| May 11, 2024                   |                          |  |  |  |
|--------------------------------|--------------------------|--|--|--|
| IGI Report Number              | LG633410917              |  |  |  |
| Description                    | LABORATORY GROWN DIAMOND |  |  |  |
| Shape and Cutting Style        |                          |  |  |  |
| Measurements                   | 7.96 - 8.02 X 4.99 MM    |  |  |  |
| GRADING RESULTS                |                          |  |  |  |
| Carat Weight                   | 1.98 CARAT               |  |  |  |
| Color Grade                    | F ICI F                  |  |  |  |
| Clarity Grade                  | VVS 2                    |  |  |  |
| Cut Grade                      | IDEAL                    |  |  |  |
| ADDITIONAL GRADING INFORMATION |                          |  |  |  |
|                                |                          |  |  |  |

| Description          | LABORATORY GROWN DIAMOND |  |
|----------------------|--------------------------|--|
| Shape and Cutting St | tyle ROUND BRILLIANT     |  |
| Measurements         | 7.96 - 8.02 X 4.99 MM    |  |
| GRADING RESULTS      |                          |  |
| Carat Weight         | 1.98 CARAT               |  |
| Color Grade          | F                        |  |
| Clarity Grade        | VVS 2                    |  |
| Cut Grade            | IDEAL                    |  |