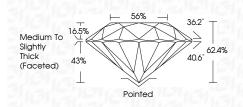

## PROPORTIONS

| May 11, 2024                   |                          |  |  |  |
|--------------------------------|--------------------------|--|--|--|
| IGI Report Number              | LG633410917              |  |  |  |
| Description                    | LABORATORY GROWN DIAMOND |  |  |  |
| Shape and Cutting Style        |                          |  |  |  |
| Measurements                   | 7.96 - 8.02 X 4.99 MM    |  |  |  |
| GRADING RESULTS                |                          |  |  |  |
| Carat Weight                   | 1.98 CARAT               |  |  |  |
| Color Grade                    | F ICI F                  |  |  |  |
| Clarity Grade                  | VVS 2                    |  |  |  |
| Cut Grade                      | IDEAL                    |  |  |  |
| ADDITIONAL GRADING INFORMATION |                          |  |  |  |
|                                |                          |  |  |  |

| Description          | LABORATORY GROWN DIAMOND |  |
|----------------------|--------------------------|--|
| Shape and Cutting St | tyle ROUND BRILLIANT     |  |
| Measurements         | 7.96 - 8.02 X 4.99 MM    |  |
| GRADING RESULTS      |                          |  |
| Carat Weight         | 1.98 CARAT               |  |
| Color Grade          | F                        |  |
| Clarity Grade        | VVS 2                    |  |
| Cut Grade            | IDEAL                    |  |