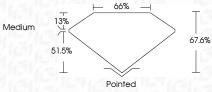

|
| Carat Weight                     | 2.03 CARATS                                             |
| Color Grade                      | Notice Profile                                          |
| Clarity Grade                    | VS 1                                                    |
|                                  |                                                         |
|                                  |                                                         |
|                                  |                                                         |
|                                  | 1010121010                                              |
| 1000-                            |                                                         |



#### ADDITIONAL GRADING INFORMATION

| Polish                                                                                         | EXCELLENT                  |
|------------------------------------------------------------------------------------------------|----------------------------|
| Symmetry                                                                                       | EXCELLENT                  |
| Fluorescence                                                                                   | NONE                       |
| Inscription(s)                                                                                 | 1671 LG631461240           |
| Comments: This Laboratory<br>created by Chemical Vapo<br>process and may include p<br>Type IIa | or Deposition (CVD) gr