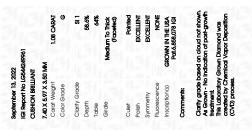

## **PROPORTIONS**

LG544249961

DIAMOND

1.08 CARAT

**EXCELLENT** 

**EXCELLENT** 

GROWN IN THE USA

Pat.6,858,078 IGI LG544249961

NONE

G

SI 1

LABORATORY GROWN

**CUSHION BRILLIANT** 

7.40 X 5.97 X 3.50 MM

#### LABORATORY GROWN DIAMOND REPORT

September 13, 2022 IGI Report Number LG544249961 Description LABORATORY GROWN

Shape and Cutting Style **CUSHION BRILLIANT** Measurements 7.40 X 5.97 X 3.50 MM

DIAMOND

SI 1

**GRADING RESULTS** 

Carat Weight 1.08 CARAT Color Grade G

Clarity Grade

#### ADDITIONAL GRADING INFORMATION

Polish **EXCELLENT** Symmetry **EXCELLENT** Fluorescence NONE

GROWN IN THE USA Inscription(s) Pat.6,858,078 IGI LG544249961

Comments: Clarity grade based on cloud not shown. As Grown - No indication of post-growth treatment. This Laboratory Grown Diamond was created by Chemical Vapor Deposition (CVD) process.