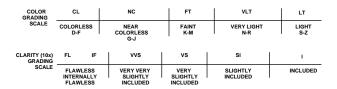

### LABORATORY GROWN DIAMOND REPORT

| January 8, 2022                                                                                                                                                                                                                                                                                                                                                                                                                                                                                                                                                                                                                                                                                                                                                                                                                                                                                                                                                                                                                                                                                                                                                                                                                                                                                                                                                                                                                                                                                                                                                                                                                                                                                                                                                                                                                                                                   |                             |
|-----------------------------------------------------------------------------------------------------------------------------------------------------------------------------------------------------------------------------------------------------------------------------------------------------------------------------------------------------------------------------------------------------------------------------------------------------------------------------------------------------------------------------------------------------------------------------------------------------------------------------------------------------------------------------------------------------------------------------------------------------------------------------------------------------------------------------------------------------------------------------------------------------------------------------------------------------------------------------------------------------------------------------------------------------------------------------------------------------------------------------------------------------------------------------------------------------------------------------------------------------------------------------------------------------------------------------------------------------------------------------------------------------------------------------------------------------------------------------------------------------------------------------------------------------------------------------------------------------------------------------------------------------------------------------------------------------------------------------------------------------------------------------------------------------------------------------------------------------------------------------------|-----------------------------|
| IGI Report Number                                                                                                                                                                                                                                                                                                                                                                                                                                                                                                                                                                                                                                                                                                                                                                                                                                                                                                                                                                                                                                                                                                                                                                                                                                                                                                                                                                                                                                                                                                                                                                                                                                                                                                                                                                                                                                                                 | LG510185821                 |
| Description                                                                                                                                                                                                                                                                                                                                                                                                                                                                                                                                                                                                                                                                                                                                                                                                                                                                                                                                                                                                                                                                                                                                                                                                                                                                                                                                                                                                                                                                                                                                                                                                                                                                                                                                                                                                                                                                       | LABORATORY GROWN<br>DIAMOND |
| Shape and Cutting Style                                                                                                                                                                                                                                                                                                                                                                                                                                                                                                                                                                                                                                                                                                                                                                                                                                                                                                                                                                                                                                                                                                                                                                                                                                                                                                                                                                                                                                                                                                                                                                                                                                                                                                                                                                                                                                                           | OVAL BRILLIANT              |
| Measurements                                                                                                                                                                                                                                                                                                                                                                                                                                                                                                                                                                                                                                                                                                                                                                                                                                                                                                                                                                                                                                                                                                                                                                                                                                                                                                                                                                                                                                                                                                                                                                                                                                                                                                                                                                                                                                                                      | 10.05 X 7.21 X 4.53 MM      |
| GRADING RESULTS                                                                                                                                                                                                                                                                                                                                                                                                                                                                                                                                                                                                                                                                                                                                                                                                                                                                                                                                                                                                                                                                                                                                                                                                                                                                                                                                                                                                                                                                                                                                                                                                                                                                                                                                                                                                                                                                   |                             |
| Carat Weight                                                                                                                                                                                                                                                                                                                                                                                                                                                                                                                                                                                                                                                                                                                                                                                                                                                                                                                                                                                                                                                                                                                                                                                                                                                                                                                                                                                                                                                                                                                                                                                                                                                                                                                                                                                                                                                                      | 2.05 CARATS                 |
| Color Grade                                                                                                                                                                                                                                                                                                                                                                                                                                                                                                                                                                                                                                                                                                                                                                                                                                                                                                                                                                                                                                                                                                                                                                                                                                                                                                                                                                                                                                                                                                                                                                                                                                                                                                                                                                                                                                                                       | STRATE STREET               |
| Clarity Grade                                                                                                                                                                                                                                                                                                                                                                                                                                                                                                                                                                                                                                                                                                                                                                                                                                                                                                                                                                                                                                                                                                                                                                                                                                                                                                                                                                                                                                                                                                                                                                                                                                                                                                                                                                                                                                                                     | VS 2                        |
| ADDITIONAL GRADING INFO                                                                                                                                                                                                                                                                                                                                                                                                                                                                                                                                                                                                                                                                                                                                                                                                                                                                                                                                                                                                                                                                                                                                                                                                                                                                                                                                                                                                                                                                                                                                                                                                                                                                                                                                                                                                                                                           | ORMATION                    |
| Polish                                                                                                                                                                                                                                                                                                                                                                                                                                                                                                                                                                                                                                                                                                                                                                                                                                                                                                                                                                                                                                                                                                                                                                                                                                                                                                                                                                                                                                                                                                                                                                                                                                                                                                                                                                                                                                                                            | EXCELLENT                   |
| Symmetry                                                                                                                                                                                                                                                                                                                                                                                                                                                                                                                                                                                                                                                                                                                                                                                                                                                                                                                                                                                                                                                                                                                                                                                                                                                                                                                                                                                                                                                                                                                                                                                                                                                                                                                                                                                                                                                                          | EXCELLENT                   |
| The second |                             |

© INTERNATIONAL GEMOLOGICAL INSTITUTE, INC.

LABGROWN IGI LG510185821

| anuary 8, 2022          |                             |
|-------------------------|-----------------------------|
| GI Report Number        | LG510185821                 |
| Description             | LABORATORY GROWN<br>DIAMOND |
| Shape and Cutting Style | OVAL BRILLIANT              |
| leasurements            | 10.05 X 7.21 X 4.53 MM      |
| GRADING RESULTS         |                             |
| Carat Weight            | 2.05 CARATS                 |
| Color Grade             | The second second           |
| Clarity Grade           | VS 2                        |