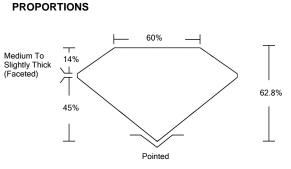

### LABORATORY GROWN DIAMOND REPORT

| January 8, 2022                                                                                                                                                                                                                                                                                                                                                                                                                                                                                                                                                                                                                                                                                                                                                                                                                                                                                                                                                                                                                                                                                                                                                                                                                                                                                                                                                                                                                                                                                                                                                                                                                                                                                                                                                                                                                                                                   |                             |
|-----------------------------------------------------------------------------------------------------------------------------------------------------------------------------------------------------------------------------------------------------------------------------------------------------------------------------------------------------------------------------------------------------------------------------------------------------------------------------------------------------------------------------------------------------------------------------------------------------------------------------------------------------------------------------------------------------------------------------------------------------------------------------------------------------------------------------------------------------------------------------------------------------------------------------------------------------------------------------------------------------------------------------------------------------------------------------------------------------------------------------------------------------------------------------------------------------------------------------------------------------------------------------------------------------------------------------------------------------------------------------------------------------------------------------------------------------------------------------------------------------------------------------------------------------------------------------------------------------------------------------------------------------------------------------------------------------------------------------------------------------------------------------------------------------------------------------------------------------------------------------------|-----------------------------|
| IGI Report Number                                                                                                                                                                                                                                                                                                                                                                                                                                                                                                                                                                                                                                                                                                                                                                                                                                                                                                                                                                                                                                                                                                                                                                                                                                                                                                                                                                                                                                                                                                                                                                                                                                                                                                                                                                                                                                                                 | LG510185821                 |
| Description                                                                                                                                                                                                                                                                                                                                                                                                                                                                                                                                                                                                                                                                                                                                                                                                                                                                                                                                                                                                                                                                                                                                                                                                                                                                                                                                                                                                                                                                                                                                                                                                                                                                                                                                                                                                                                                                       | LABORATORY GROWN<br>DIAMOND |
| Shape and Cutting Style                                                                                                                                                                                                                                                                                                                                                                                                                                                                                                                                                                                                                                                                                                                                                                                                                                                                                                                                                                                                                                                                                                                                                                                                                                                                                                                                                                                                                                                                                                                                                                                                                                                                                                                                                                                                                                                           | OVAL BRILLIANT              |
| Measurements                                                                                                                                                                                                                                                                                                                                                                                                                                                                                                                                                                                                                                                                                                                                                                                                                                                                                                                                                                                                                                                                                                                                                                                                                                                                                                                                                                                                                                                                                                                                                                                                                                                                                                                                                                                                                                                                      | 10.05 X 7.21 X 4.53 MM      |
| GRADING RESULTS                                                                                                                                                                                                                                                                                                                                                                                                                                                                                                                                                                                                                                                                                                                                                                                                                                                                                                                                                                                                                                                                                                                                                                                                                                                                                                                                                                                                                                                                                                                                                                                                                                                                                                                                                                                                                                                                   |                             |
| Carat Weight                                                                                                                                                                                                                                                                                                                                                                                                                                                                                                                                                                                                                                                                                                                                                                                                                                                                                                                                                                                                                                                                                                                                                                                                                                                                                                                                                                                                                                                                                                                                                                                                                                                                                                                                                                                                                                                                      | 2.05 CARATS                 |
| Color Grade                                                                                                                                                                                                                                                                                                                                                                                                                                                                                                                                                                                                                                                                                                                                                                                                                                                                                                                                                                                                                                                                                                                                                                                                                                                                                                                                                                                                                                                                                                                                                                                                                                                                                                                                                                                                                                                                       | STRATE STREET               |
| Clarity Grade                                                                                                                                                                                                                                                                                                                                                                                                                                                                                                                                                                                                                                                                                                                                                                                                                                                                                                                                                                                                                                                                                                                                                                                                                                                                                                                                                                                                                                                                                                                                                                                                                                                                                                                                                                                                                                                                     | VS 2                        |
| ADDITIONAL GRADING INFO                                                                                                                                                                                                                                                                                                                                                                                                                                                                                                                                                                                                                                                                                                                                                                                                                                                                                                                                                                                                                                                                                                                                                                                                                                                                                                                                                                                                                                                                                                                                                                                                                                                                                                                                                                                                                                                           | ORMATION                    |
| Polish                                                                                                                                                                                                                                                                                                                                                                                                                                                                                                                                                                                                                                                                                                                                                                                                                                                                                                                                                                                                                                                                                                                                                                                                                                                                                                                                                                                                                                                                                                                                                                                                                                                                                                                                                                                                                                                                            | EXCELLENT                   |
| Symmetry                                                                                                                                                                                                                                                                                                                                                                                                                                                                                                                                                                                                                                                                                                                                                                                                                                                                                                                                                                                                                                                                                                                                                                                                                                                                                                                                                                                                                                                                                                                                                                                                                                                                                                                                                                                                                                                                          | EXCELLENT                   |
| The second |                             |