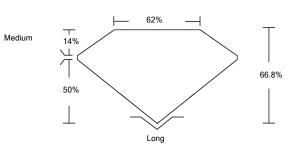

| 8.31 X 5.82 X 3.89 MM       |  |
| GRADING RESULTS                |                             |  |
| Carat Weight                   | at Weight 1.80 CARAT        |  |
| Color Grade                    | I CHOICE I CHO              |  |
| Clarity Grade                  | VS 1                        |  |
| ADDITIONAL GRADING INFORMATION |                             |  |
| Polish                         | EXCELLENT                   |  |
| Symmetry                       | EXCELLENT                   |  |
| Fluorescence                   | NONE                        |  |

Comments: This Laboratory Grown Diamond was created by Chemical Vapor Deposition (CVD) growth process and may include post-growth treatment. Type IIa

LABGROWN IGI LG517208533

# LG517208533

### PROPORTIONS



## **CLARITY CHARACTERISTICS**



**KEY TO SYMBOLS** 

Red symbols indicate internal characteristics. Green symbols indicate external characteristics. LABORATORY GROWN DIAMOND REPORT

### **GRADING SCALES**





LASERSCRIBE Sample Image Used



| C | IGI | 2020, | International | Gemological | Institute |
|---|-----|-------|---------------|-------------|-----------|
|---|-----|-------|---------------|-------------|-----------|

THIS DOCUMENT WAS PRODUCED WITH THE FOLLOWING SECURITY MEASURES: SPECIAL DOCUMENT PAPER, INK SCREINS, WATERMARK BACKGROUND DESIGNS, HOLOGRAM AND OTHER SECURITY FEATURES NOT LISTED AND DO EXCEED DOCUMENT SECURITY INDUSTRY GUIDELINES.

#### LABORATORY GROWN DIAMOND REPORT

#### March 16, 2022 IGI Report Number LG517208533 . . . . . . . LABORATORY OROMAN

| Descripti