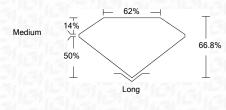

|



#### ADDITIONAL GRADING INFORMATION

| Polish         | EXCELLENT                |
|----------------|--------------------------|
| Symmetry       | EXCELLENT                |
| Fluorescence   | NONE                     |
| Inscription(s) | LABGROWN IGI LG517208533 |

Comments: This Laboratory Grown Diamond was created by Chemical Vapor Deposition (CVD) growth process and may include post-growth treatment. Type IIa