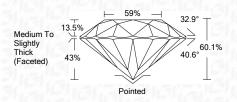

## **CLARITY CHARACTERISTICS**

PROPORTIONS

KEY TO SYMBOLS

Red symbols indicate internal characteristics. Green symbols indicate external characteristics.