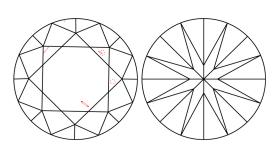

## **CLARITY CHARACTERISTICS**

PROPORTIONS

KEY TO SYMBOLS

Red symbols indicate internal characteristics. Green symbols indicate external characteristics.