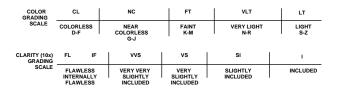

#### GRADING SCALES

The laboratory grown diamond described in this Report (Report) has been graded, tested, analyzed, examined and/or inscribed by International Gemological Institute (I.G.I.). A laboratory grown diamond is one that has essentially the same chemical, physical and optical properties as a mined diamond, with the exception of being grown by man (a manufactured product). I.G.I. employs and utilizes those techniques and equipment currently available to I.G.I. including, without limitation. 10X magnification, corrected Implet lubes, blinox blar products. I.G.I. we with the exception of being grown by man (a manufactured product). I.G.I. employs and utilizes those techniques and equipment currently available to I.G.I. including, without limitation. 10X magnification, corrected Implet lubes, blinox blar mind scopes. Index of the second scopes and the second scope of the second scopes and the second scope of the second scope