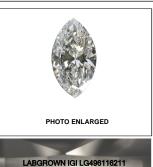

LABGROWN IGI LG496116211 Inscription(s)

Comments: This Laboratory Grown Diamond was created by Chemical Vapor Deposition (CVD) growth process and may include post-growth treatment. Type IIa

LG496116211

**ELECTRONIC COPY** 

Comments: This Laboratory Grown Diamond was created by Chemical Vapor Deposition (CVD) growth process and may include post-growth treatment. Type IIa