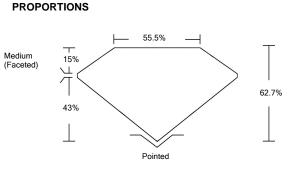

#### LABORATORY GROWN DIAMOND REPORT

| October 8, 2021         |                             |
|-------------------------|-----------------------------|
| IGI Report Number       | LG496116211                 |
| Description             | LABORATORY GROWN<br>DIAMOND |
| Shape and Cutting Style | MARQUISE BRILLIANT          |
| Measurements            | 8.47 X 4.05 X 2.54 MM       |
| GRADING RESULTS         |                             |
| Carat Weight            | 0.50 CARAT                  |
| Color Grade             | PERONAL PROPERTY            |
| Clarity Grade           | SI 1                        |
| ADDITIONAL GRADING INFO | RMATION                     |
| Polish                  | EXCELLENT                   |
| Symmetry                | EXCELLENT                   |
| Fluorescence            | NONE                        |

# October 8, 2021 IGI Report Number I G496116211

| IGI Nepoli Nullibel     | LG490110211                                                                                                                                                                                                                                                                                                                                                                                                                                                                                                                                                                                                                                                                                                                                                                                                                                                                                                                                                                                                                                                                                                                                                                                                                                                                                                                                                                                                                                                                                                                                                                                                                                                                                                                                                                                                                                                                                                                                                                                                                                                                                                                    |
|-------------------------|--------------------------------------------------------------------------------------------------------------------------------------------------------------------------------------------------------------------------------------------------------------------------------------------------------------------------------------------------------------------------------------------------------------------------------------------------------------------------------------------------------------------------------------------------------------------------------------------------------------------------------------------------------------------------------------------------------------------------------------------------------------------------------------------------------------------------------------------------------------------------------------------------------------------------------------------------------------------------------------------------------------------------------------------------------------------------------------------------------------------------------------------------------------------------------------------------------------------------------------------------------------------------------------------------------------------------------------------------------------------------------------------------------------------------------------------------------------------------------------------------------------------------------------------------------------------------------------------------------------------------------------------------------------------------------------------------------------------------------------------------------------------------------------------------------------------------------------------------------------------------------------------------------------------------------------------------------------------------------------------------------------------------------------------------------------------------------------------------------------------------------|
| Description             | LABORATORY GROWN<br>DIAMOND                                                                                                                                                                                                                                                                                                                                                                                                                                                                                                                                                                                                                                                                                                                                                                                                                                                                                                                                                                                                                                                                                                                                                                                                                                                                                                                                                                                                                                                                                                                                                                                                                                                                                                                                                                                                                                                                                                                                                                                                                                                                                                    |
| Shape and Cutting Style | MARQUISE BRILLIANT                                                                                                                                                                                                                                                                                                                                                                                                                                                                                                                                                                                                                                                                                                                                                                                                                                                                                                                                                                                                                                                                                                                                                                                                                                                                                                                                                                                                                                                                                                                                                                                                                                                                                                                                                                                                                                                                                                                                                                                                                                                                                                             |
| Measurements            | 8.47 X 4.05 X 2.54 MM                                                                                                                                                                                                                                                                                                                                                                                                                                                                                                                                                                                                                                                                                                                                                                                                                                                                                                                                                                                                                                                                                                                                                                                                                                                                                                                                                                                                                                                                                                                                                                                                                                                                                                                                                                                                                                                                                                                                                                                                                                                                                                          |
| GRADING RESULTS         |                                                                                                                                                                                                                                                                                                                                                                                                                                                                                                                                                                                                                                                                                                                                                                                                                                                                                                                                                                                                                                                                                                                                                                                                                                                                                                                                                                                                                                                                                                                                                                                                                                                                                                                                                                                                                                                                                                                                                                                                                                                                                                                                |
| Carat Weight            | 0.50 CARAT                                                                                                                                                                                                                                                                                                                                                                                                                                                                                                                                                                                                                                                                                                                                                                                                                                                                                                                                                                                                                                                                                                                                                                                                                                                                                                                                                                                                                                                                                                                                                                                                                                                                                                                                                                                                                                                                                                                                                                                                                                                                                                                     |
| Color Grade             | The Contract of the Contract o |
| Clarity Grade           | SI 1                                                                                                                                                                                                                                                                                                                                                                                                                                                                                                                                                                                                                                                                                                                                                                                                                                                                                                                                                                                                                                                                                                                                                                                                                                                                                                                                                                                                                                                                                                                                                                                                                                                                                                                                                                                                                                                                                                                                                                                                                                                                                                                           |