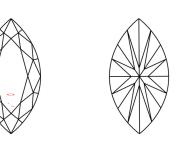

### **CLARITY CHARACTERISTICS**

**KEY TO SYMBOLS** 

Red symbols indicate internal characteristics. Green symbols indicate external characteristics. LABORATORY GROWN DIAMOND REPORT