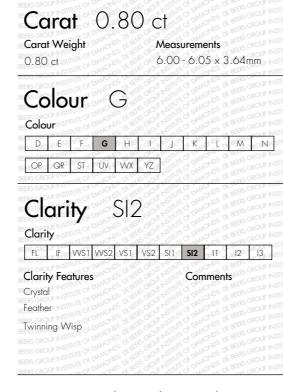

## DEBEERS GROUP

Your Grading Report Number Date: dd/mm/yyyy 030001982466 19/02/2020 Summary Inscription Number Shape Round Measurements 6.00 - 6.05 x 3.64mm Carat 0.80 ct Colour Clarity Cut Excellent Polish Symmetry Very Good Negligible Fluorescence