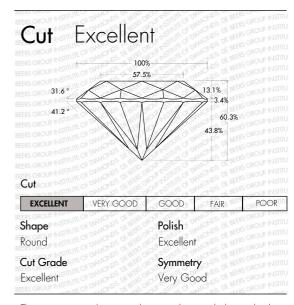

## DEBEERS GROUP

Your Grading Report Number Date: dd/mm/yyyy 030001982466 19/02/2020 Summary Inscription Number Shape Round Measurements 6.00 - 6.05 x 3.64mm Carat 0.80 ct Colour Clarity Cut Excellent Polish Symmetry Very Good Negligible Fluorescence