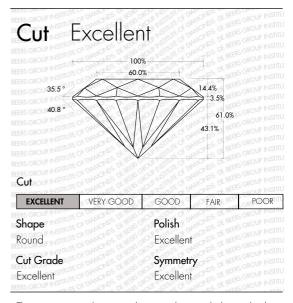

#### DEBEERS GROUP INDUSTRY SERVICES

Your Grading Report Number Date: dd/mm/yyyy 020006836545 13/01/2020 Summary Inscription Number Shape Measurements 5.14 - 5.16 x 3.14mm Carat 0.51 ct Colour Clarity Cut Excellent Polish Symmetry Excellent Fluorescence Negligible