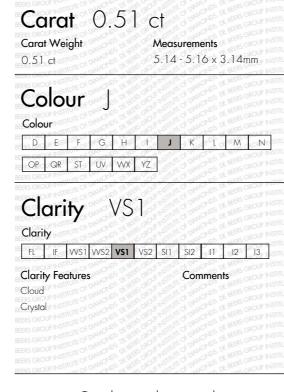

#### DEBEERS GROUP INDUSTRY SERVICES

Your Grading Report Number Date: dd/mm/yyyy 020006836545 13/01/2020 Summary Inscription Number Shape Measurements 5.14 - 5.16 x 3.14mm Carat 0.51 ct Colour Clarity Cut Excellent Polish Symmetry Excellent Fluorescence Negligible