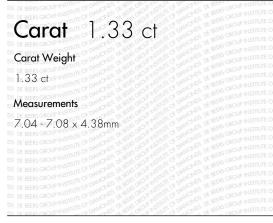

### Summary Inscription Number 51821013 Shape Round Brilliant Measurements 7.04 - 7.08 x 4.38mm Carat 1.33 ct Colour Clarity SI1 Excellent Polish Excellent Symmetry Negligible Fluorescence Comments Additional clouds not shown ROF 51821013