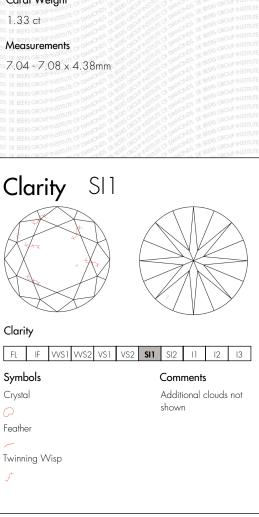

### Summary Inscription Number 51821013 Shape Round Brilliant Measurements 7.04 - 7.08 x 4.38mm Carat 1.33 ct Colour Clarity SI1 Excellent Polish Excellent Symmetry Negligible Fluorescence Comments Additional clouds not shown ROF 51821013