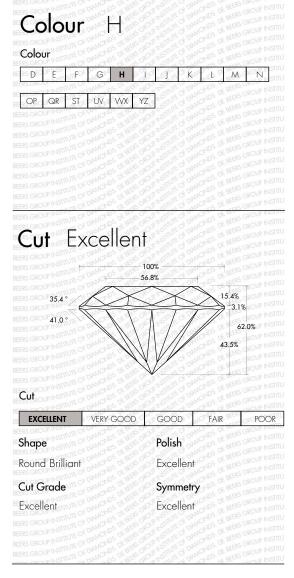

### Summary Inscription Number 51821013 Shape Round Brilliant Measurements 7.04 - 7.08 x 4.38mm Carat 1.33 ct Colour Clarity SI1 Excellent Polish Excellent Symmetry Negligible Fluorescence Comments Additional clouds not shown ROF 51821013