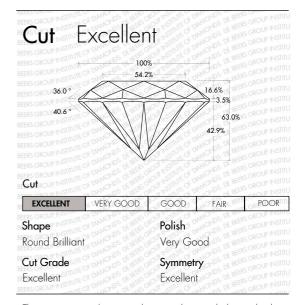

## DE BEERS GROUP

Your Grading Report Number Date: dd/mm/yyyy 030002015615 06/07/2020 Summary Inscription Number 50119602 Round Brilliant Shape Measurements 5.88 - 5.92 x 3.72mm Carat 0.80 ct Colour Clarity Cut Very Good Polish Symmetry Excellent Fluorescence Negligible RQF 50119602