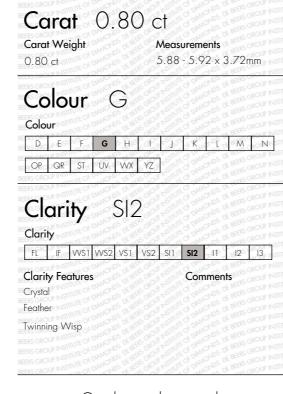

## DE BEERS GROUP

Your Grading Report Number Date: dd/mm/yyyy 030002015615 06/07/2020 Summary Inscription Number 50119602 Round Brilliant Shape Measurements 5.88 - 5.92 x 3.72mm Carat 0.80 ct Colour Clarity Cut Very Good Polish Symmetry Excellent Fluorescence Negligible RQF 50119602