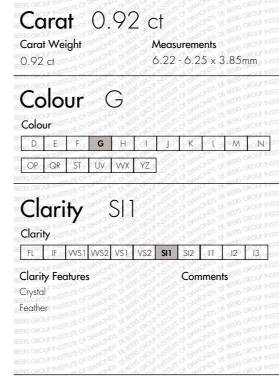

## DE BEERS GROUP

Your Grading Report Number Date: dd/mm/yyyy 030002015635 06/07/2020 Summary Inscription Number 71026761 Round Brilliant Shape Measurements 6.22 - 6.25 x 3.85mm Carat Colour Clarity Cut Excellent Polish Symmetry Excellent Fluorescence Negligible RQF 71026761