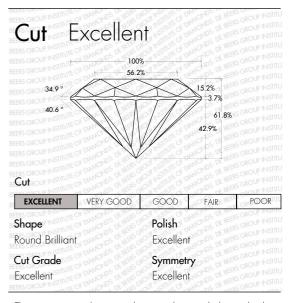

## DE BEERS GROUP

Your Grading Report Number Date: dd/mm/yyyy 030002015635 06/07/2020 Summary Inscription Number 71026761 Round Brilliant Shape Measurements 6.22 - 6.25 x 3.85mm Carat Colour Clarity Cut Excellent Polish Symmetry Excellent Fluorescence Negligible RQF 71026761