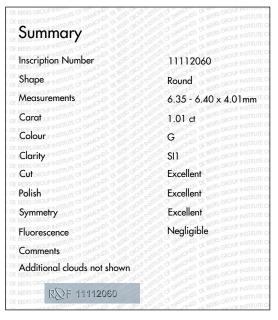

## DE BEERS GROUP

Your Grading Report Number 030001993173

Date: dd/mm/yyyy 04/03/2020

Carat 1.01 ct

Carat Weight

This report is securely protected in accordance with diamond industry guidelines using holographic and microprint technology.