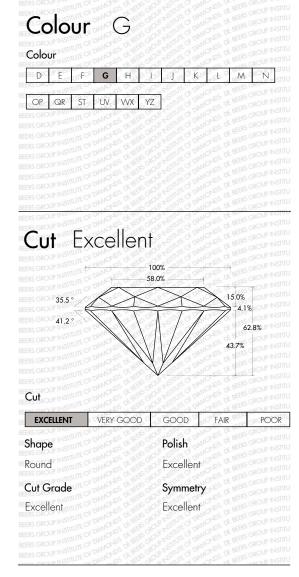

## DE BEERS GROUP

Your Grading Report Number 030001993173

Date: dd/mm/yyyy 04/03/2020

Carat 1.01 ct

Carat Weight

This report is securely protected in accordance with diamond industry guidelines using holographic and microprint technology.