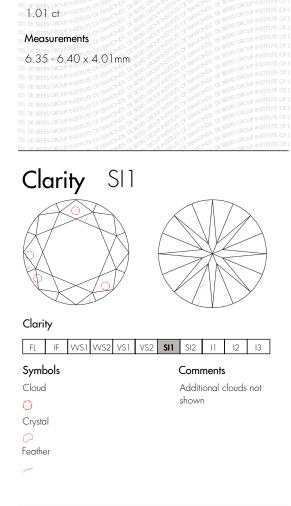

## DE BEERS GROUP

Your Grading Report Number 030001993173

Date: dd/mm/yyyy 04/03/2020

Carat 1.01 ct

Carat Weight

This report is securely protected in accordance with diamond industry guidelines using holographic and microprint technology.