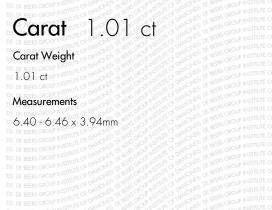

#### **DE BEERS GROUP** INDUSTRY SERVICES

| Date: dd/mm/yyy<br>11/03/2020                                                                                                                                                                            |  |  |
|----------------------------------------------------------------------------------------------------------------------------------------------------------------------------------------------------------|--|--|
| SING ON WARDS & BEES GROUP INSTITUTE<br>SINTS O VANORS & BEES GROUP INSTITUTE |  |  |
| 17859316                                                                                                                                                                                                 |  |  |
|                                                                                                                                                                                                          |  |  |
| 6.40 - 6.46 x 3.94mm                                                                                                                                                                                     |  |  |
| 1.01 ct of period croup INSTITUTE                                                                                                                                                                        |  |  |
| STILLE OF UNATONES DE BEERS GROUP INSTITUT<br>STILLE OF UNATONES DE BEERS GROUP INSTITUT<br>STILLE OF UNATONES DE BEERS GROUP INSTITUT                                                                   |  |  |
| STUE OF UNITOD DE BEEKS GROUP INSTITUT                                                                                                                                                                   |  |  |
| Excellent                                                                                                                                                                                                |  |  |
| Excellent                                                                                                                                                                                                |  |  |
| Excellent                                                                                                                                                                                                |  |  |
| Negligible                                                                                                                                                                                               |  |  |
|                                                                                                                                                                                                          |  |  |
|                                                                                                                                                                                                          |  |  |