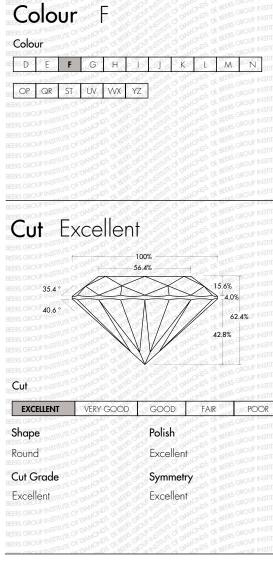

## DE BEERS GROUP

Your Grading Report Number 030001982350

Date: dd/mm/yyyy 19/02/2020

Clarity SI2 Clarity Symbols Comments Crystal Feather Twinning Wisp

Grading only natural untreated diamonds

This report is securely protected in accordance with diamond industry guidelines using holographic and microprint technology.