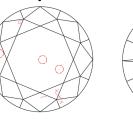

Clarity SI1

### Clarity

| FL            | IF    | VVS1 | WS2 | VS1 | VS2      | SI 1 | SI2 | -11 | 12 | 13 |  |
|---------------|-------|------|-----|-----|----------|------|-----|-----|----|----|--|
| Symb          | pols  |      |     |     | Comments |      |     |     |    |    |  |
| Cloud         | Cloud |      |     |     |          |      |     |     |    |    |  |
| 0             |       |      |     |     |          |      |     |     |    |    |  |
| Crystc        | ıl    |      |     |     |          |      |     |     |    |    |  |
| C<br>Feathe   | er    |      |     |     |          |      |     |     |    |    |  |
| $\sim$        |       |      |     |     |          |      |     |     |    |    |  |
| Twinning Wisp |       |      |     |     |          |      |     |     |    |    |  |
| £             |       |      |     |     |          |      |     |     |    |    |  |