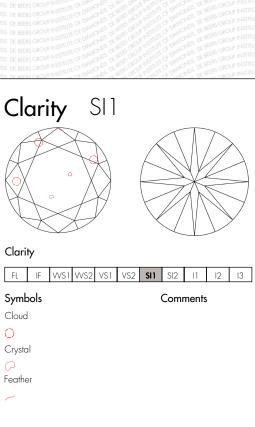

## RARE&FOREVER

DE BEERS GROUP

Your Grading Report Number 020006882566

Date: dd/mm/yyyy 02/03/2020

Colour I Colour Cut Excellent VERY GOOD GOOD Polish Shape Round Excellent Cut Grade Symmetry Excellent

Grading only natural untreated diamonds