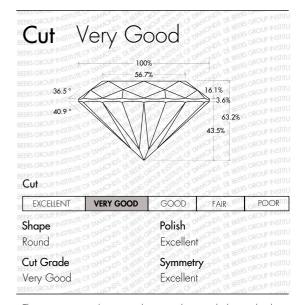

## DEBEERS GROUP

Your Grading Report Number Date: dd/mm/yyyy 030001932658 16/01/2020 Summary Inscription Number Shape Measurements 6.40 - 6.46 x 4.06mm Carat 1.04 ct Colour G Clarity Very Good Cut Polish Symmetry Excellent Fluorescence Negligible