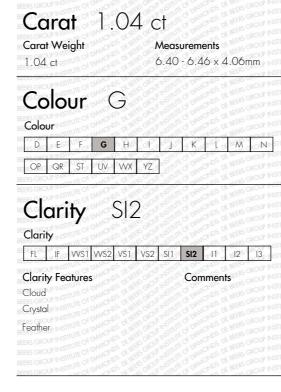

## DEBEERS GROUP

Your Grading Report Number Date: dd/mm/yyyy 030001932658 16/01/2020 Summary Inscription Number Shape Measurements 6.40 - 6.46 x 4.06mm Carat 1.04 ct Colour G Clarity Very Good Cut Polish Symmetry Excellent Fluorescence Negligible