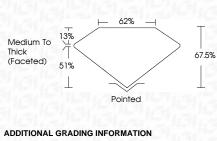

## PROPORTIONS

LG631438905

DIAMOND

4.16 CARATS

VS 1

**EXCELLENT** 

**EXCELLENT** 

/函 LG631438905

NONE

LABORATORY GROWN

9.50 X 9.18 X 6.20 MM

SQUARE CUSHION BRILLIANT