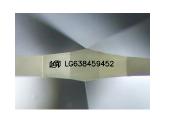

Inscription(s)

GEMOLOGICAL INSTITUTE

Comments: This Laboratory Grown Diamond was created by Chemical Vapor Deposition (CVD) growth process. Type IIa

131 LG638459452

#### ADDITIONAL GRADING INFORMATION

| Polish                                                                       | EXCELLENT                                       |
|------------------------------------------------------------------------------|-------------------------------------------------|
| Symmetry                                                                     | EXCELLENT                                       |
| Fluorescence                                                                 | NONE                                            |
| inscription(s)                                                               | (157) LG638459452                               |
| Comments: This Laboratory<br>created by Chemical Vap<br>process.<br>Type IIa | Grown Diamond was<br>or Deposition (CVD) growth |