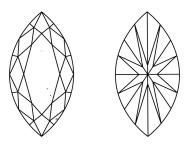

### PROPORTIONS

#### **CLARITY CHARACTERISTICS**

#### **KEY TO SYMBOLS**

Red symbols indicate internal characteristics. Green symbols indicate external characteristics.

Sample Image Used