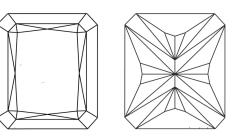

#### CLARITY CHARACTERISTICS

PROPORTIONS

Medium To

Slightly Thick

닛

14.5%

#### **KEY TO SYMBOLS**

Red symbols indicate internal characteristics. Green symbols indicate external characteristics.