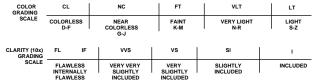

Comments: This Laboratory Grown Diamond was created by Chemical Vapor Deposition (CVD) growth process and may include post-growth treatment. Type IIa

| COLOR<br>GRADING<br>SCALE         | CL                                 | NC                                | FT                           | VLT                  | LT           |
|-----------------------------------|------------------------------------|-----------------------------------|------------------------------|----------------------|--------------|
|                                   | COLORLESS<br>D-F                   | NEAR<br>COLORLESS<br>G-J          | FAINT<br>K-M                 | VERY LIGHT<br>N-R    | LIGHT<br>S-Z |
| CLARITY (10x)<br>GRADING<br>SCALE | FL IF                              | vvs                               | vs                           | SI                   | 1            |
|                                   | FLAWLESS<br>INTERNALLY<br>FLAWLESS | VERY VERY<br>SLIGHTLY<br>INCLUDED | VERY<br>SLIGHTLY<br>INCLUDED | SLIGHTLY<br>INCLUDED | INCLUDED     |