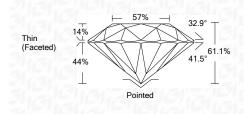

### PROPORTIONS

#### **GRADING SCALES**

LASERSCRIBE

Sample Image Used

|                         | DIAMOND               |
|-------------------------|-----------------------|
| Shape and Cutting Style | ROUND BRILLIANT       |
| Measurements            | 6.54 - 6.59 X 4.00 MM |
| GRADING RESULTS         |                       |
| Carat Weight            | 1.03 CARAT            |
| Color Grade             | G                     |
| Clarity Grade           | VVS 2                 |
| Cut Grade               | EXCELLENT             |