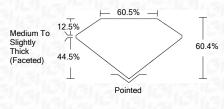

rnal characteristics. LABORATORY GROWN DIAMOND REPORT

### GRADING SCALES





Sample Image Used



FD - 10 20

| © IGI 2020, | International | Gemological | Institute |
|-------------|---------------|-------------|-----------|
|-------------|---------------|-------------|-----------|

THIS DOCUMENT WAS PRODUCED WITH THE FOLLOWING SECURITY MEASURES: SPECIAL DOCUMENT PAPER, INK SCREENS, WATERMARK BACKGROUND DESIGNS, HOLOGRAM AND OTHER SECURITY FEATURES NOT LISTED AND DO DICEED DOCUMENT SECURITY INDUSTRY GUDE INES.

#### LABORATORY GROWN DIAMOND REPORT

#### February 27, 2022 IGI Report Number LG519230064 LABORATORY GROWN Description DIAMOND PEAR BRILLIANT Shape and Cutting Style 9.11 X 5.63 X 3.40 MM Measurements **GRADING RESULTS** 1.01 CARAT Carat Weight Color Grade F Clarity Grade VS 1



#### ADDITIONAL GRADING INFORMATION

| Polish         | EXCELLENT                |
|----------------|--------------------------|
| Symmetry       | EXCELLENT                |
| Fluorescence   | NONE                     |
| Inscription(s) | LABGROWN IGI LG519230064 |

Comments: This Laboratory Grown Diamond was created by Chemical Vapor Deposition (CVD) growth process and may include post-growth treatment. Type IIa