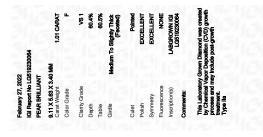

#### February 27, 2022 IGI Report Number LG519230064 LABORATORY GROWN Description DIAMOND PEAR BRILLIANT Shape and Cutting Style 9.11 X 5.63 X 3.40 MM Measurements **GRADING RESULTS** 1.01 CARAT Carat Weight Color Grade F Clarity Grade VS 1

#### ADDITIONAL GRADING INFORMATION

| Polish         | EXCELLENT                |
|----------------|--------------------------|
| Symmetry       | EXCELLENT                |
| Fluorescence   | NONE                     |
| Inscription(s) | LABGROWN IGI LG519230064 |

Comments: This Laboratory Grown Diamond was created by Chemical Vapor Deposition (CVD) growth process and may include post-growth treatment. Type IIa