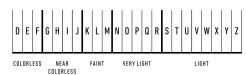

# **GIA COLOR SCALE**

<sup>\*</sup>This GIA Laboratory-Grown Diamond Report describes color and clarity specifications on the same scale as the GIA Diamond Grading Report for natural diamonds. The specifications do not correlate to nature's continuum of rarity. To learn more about laboratory-grown diamonds, including how GIA differentiates them from natural diamonds, scan the QR code or visit <a href="mailto:discover.gia.edu/GIALGDR">discover.gia.edu/GIALGDR</a>.