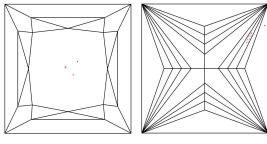

# **CLARITY CHARACTERISTICS**

# **KEY TO SYMBOLS**

o Growth Remnant Growth Remnant Growth Remnant

Red symbols denote internal characteristics (inclusions). Green or black symbols denote external characteristics (blemishes).

Diagram is an approximate representation of the diamond, and symbols shown indicate type, position, and approximate size of clarity characteristics. All clarity characteristics may not be shown. Details of finish are not shown.