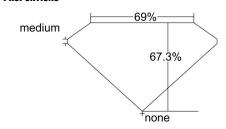

# LGDR



### LABORATORY-GROWN DIAMOND REPORT

## **LABORATORY-GROWN DIAMOND SPECIFICATIONS\***

| Carat Weight | 1.51 carat |
|--------------|------------|
| Color        | I          |
| Clarity      | VS1        |

Polish...... Excellent

### **PROPORTIONS**



Profile not to actual proportions

### ADDITIONAL INFORMATION

# **CLARITY CHARACTERISTICS**



# **KEY TO SYMBOLS**

o Growth Remnant Growth Remnant Growth Remnant

Red symbols denote internal characteristics (inclusions). Green or black symbols denote external characteristics (blemishes).

Diagram is an approximate representation of the diamond, and symbols shown indicate type, position, and approximate size of clarity characteristics. All clarity characteristics may not be shown. Details of finish are not shown.

Verify this report at <u>reportcheck.GIA.edu</u>

# **GIA COLOR SCALE**



<sup>\*</sup>This GIA Laboratory-Grown Diamond Report describes color and clarity specifications on the same scale as the GIA Diamond Grading Report for natural diamonds. The specifications do not corr