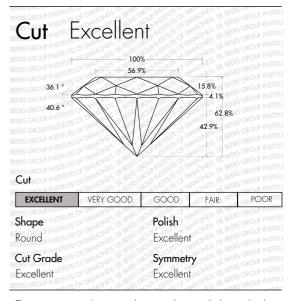

#### DEBEERS GROUP INDUSTRY SERVICES

Your Grading Report Number Date: dd/mm/yyyy 020006836668 13/01/2020 Summary Inscription Number Shape Measurements 5.61 - 5.67 x 3.54mm Carat 0.70 ct Colour Clarity Cut Excellent Polish Symmetry Excellent Fluorescence Negligible