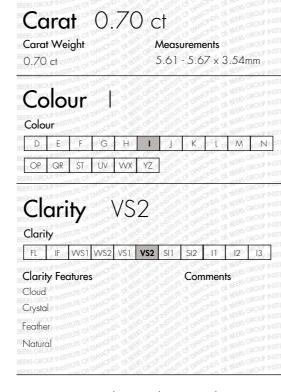

#### DEBEERS GROUP INDUSTRY SERVICES

Your Grading Report Number Date: dd/mm/yyyy 020006836668 13/01/2020 Summary Inscription Number Shape Measurements 5.61 - 5.67 x 3.54mm Carat 0.70 ct Colour Clarity Cut Excellent Polish Symmetry Excellent Fluorescence Negligible