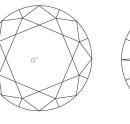

Clarity SI1

### Clarity

| FL            | IF               | VVS1 | WS2 | VS1 | VS2 | SI1 | SI2 | 1 | 12 | 13 |
|---------------|------------------|------|-----|-----|-----|-----|-----|---|----|----|
|               | Symbols Comments |      |     |     |     |     |     |   |    |    |
| Cloud         | Cloud            |      |     |     |     |     |     |   |    |    |
| 0             | 0                |      |     |     |     |     |     |   |    |    |
| Crysto        | Crystal          |      |     |     |     |     |     |   |    |    |
| $\mathcal{P}$ | C                |      |     |     |     |     |     |   |    |    |
| Feathe        | Feather          |      |     |     |     |     |     |   |    |    |
| ~             |                  |      |     |     |     |     |     |   |    |    |
| Indent        | Indented Natural |      |     |     |     |     |     |   |    |    |
| ~             | ▲                |      |     |     |     |     |     |   |    |    |
|               |                  |      |     |     |     |     |     |   |    |    |