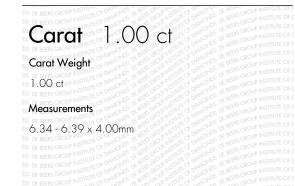

Symbols Comments

Cloud

Feather

Cut Excellent 54.5% VERY GOOD GOOD Polish Shape Round Excellent Cut Grade Symmetry Excellent

Grading only natural untreated diamonds

This report is securely protected in accordance with diamond industry guidelines using holographic and microprint technology.