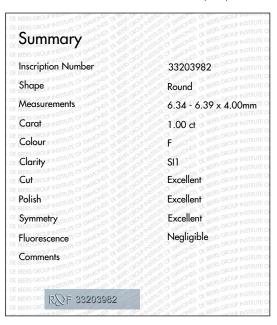

## RARE&FOREVER

DE BEERS GROUP

Your Grading Report Number 030001993209

Date: dd/mm/yyyy 04/03/2020

 Clarity
 SI 1

 Clarity
 Clarity

Clarity

FL IF WS1 WS2 VS1 VS2 S11 SI2 I1 I2 I3

Symbols Comments

Cloud

Feather

Cut Excellent 54.5% VERY GOOD GOOD Polish Shape Round Excellent Cut Grade Symmetry Excellent

Grading only natural untreated diamonds

This report is securely protected in accordance with diamond industry guidelines using holographic and microprint technology.

Learn more and access the report check at:

www.debeersgroupservices.com

Colour F

Colour