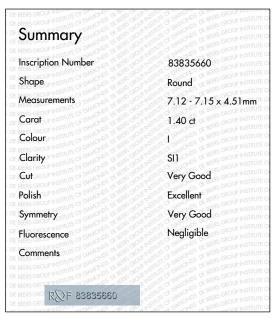

## RARE&FOREVER

DE BEERS GROUP

Your Grading Report Number Date: dd/mm/yyyy 020006879824 26/02/2020

**Carat** 1.40 ct

Carat Weight

Measurements

 $7.12 - 7.15 \times 4.51$ mm

1.40 ct

Colour I Colour Cut Very Good **VERY GOOD** GOOD Polish Shape Excellent Round Cut Grade Symmetry Very Good

Grading only natural untreated diamonds

www.debeersgroupservices.com