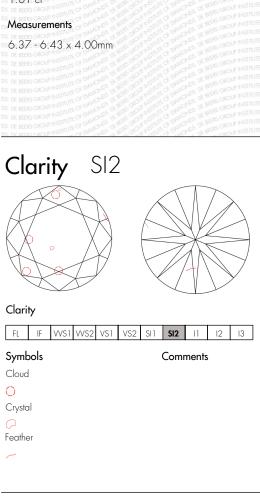

## RARE&FOREVER

DE BEERS GROUP

Your Grading Report Number Date: dd/mm/yyyy 030001989000 27/02/2020

Summary Inscription Number 88578271 Shape Round Measurements 6.37 - 6.43 x 4.00mm Carat 1.01 ct Colour G Clarity SI2 Excellent Polish Excellent Symmetry Negligible Fluorescence Comments RQF 88578271