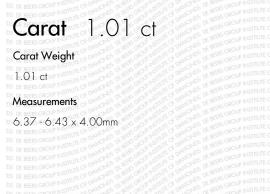

## RARE&FOREVER

DE BEERS GROUP

Your Grading Report Number Date: dd/mm/yyyy 030001989000 27/02/2020

Summary Inscription Number 88578271 Shape Round Measurements 6.37 - 6.43 x 4.00mm Carat 1.01 ct Colour G Clarity SI2 Excellent Polish Excellent Symmetry Negligible Fluorescence Comments RQF 88578271