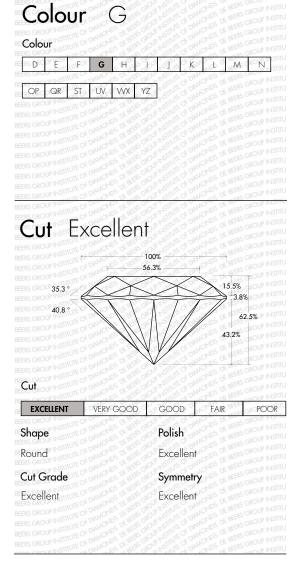

## RARE&FOREVER

DE BEERS GROUP

Your Grading Report Number Date: dd/mm/yyyy 030001989000 27/02/2020

Summary Inscription Number 88578271 Shape Round Measurements 6.37 - 6.43 x 4.00mm Carat 1.01 ct Colour G Clarity SI2 Excellent Polish Excellent Symmetry Negligible Fluorescence Comments RQF 88578271