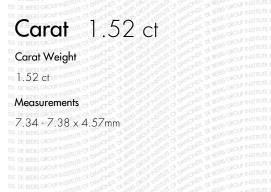

## RARE&FOREVER

DE BEERS GROUP

Your Grading Report Number Date: dd/mm/yyyy 030001988901 27/02/2020

Colour H Colour Cut Excellent 58.3% VERY GOOD GOOD Polish Shape Round Excellent Cut Grade Symmetry Excellent