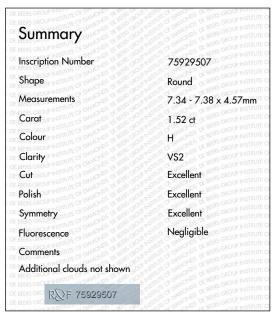

## RARE&FOREVER

DE BEERS GROUP

Your Grading Report Number Date: dd/mm/yyyy 030001988901 27/02/2020

Colour H Colour Cut Excellent 58.3% VERY GOOD GOOD Polish Shape Round Excellent Cut Grade Symmetry Excellent

### DIAMOND GRADING REPORT