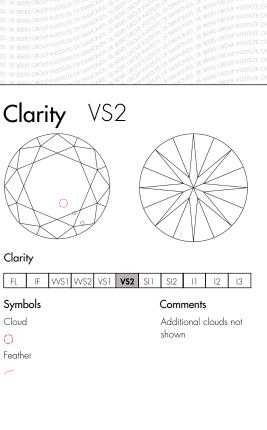

## RARE&FOREVER

DE BEERS GROUP

Your Grading Report Number Date: dd/mm/yyyy 030001988901 27/02/2020

Colour H Colour Cut Excellent 58.3% VERY GOOD GOOD Polish Shape Round Excellent Cut Grade Symmetry Excellent