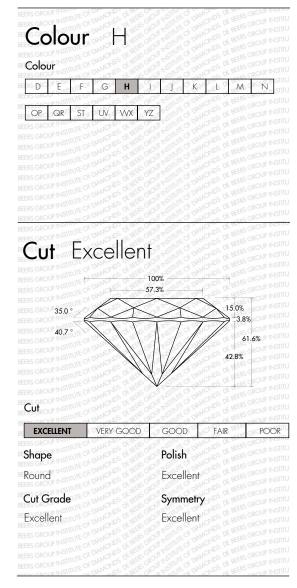

### Summary Inscription Number 68189868 Shape Round Measurements 6.39 - 6.44 x 3.95mm Carat 1.01 ct Colour Clarity SI2 Excellent Polish Excellent Symmetry Negligible Fluorescence Comments RQF 68189868