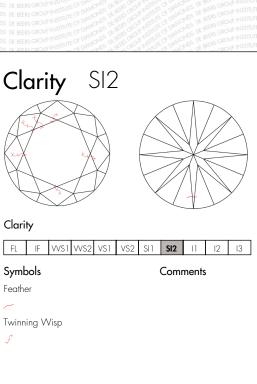

### Summary Inscription Number 68189868 Shape Round Measurements 6.39 - 6.44 x 3.95mm Carat 1.01 ct Colour Clarity SI2 Excellent Polish Excellent Symmetry Negligible Fluorescence Comments RQF 68189868