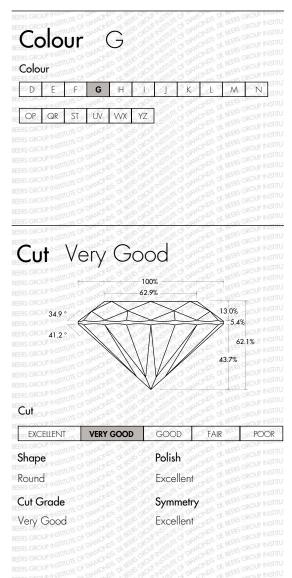

## Clarity SI1

#### Clarity

| FL | IF | VVS1 | WS2 | VS1 | VS2 | SII | SI2 | -11 | 12 | 13 |
|----|----|------|-----|-----|-----|-----|-----|-----|----|----|