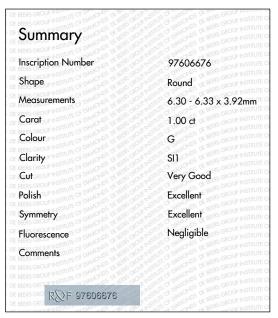

## Clarity SI1

#### Clarity

| FL | IF | VVS1 | WS2 | VS1 | VS2 | SII | SI2 | -11 | 12 | 13 |
|----|----|------|-----|-----|-----|-----|-----|-----|----|----|