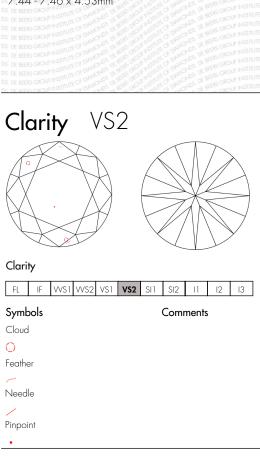

## RARE&FOREVER

DE BEERS GROUP

Your Grading Report Number Date: dd/mm/yyyy 020006880007 20/02/2020

Summary Inscription Number 60157759 Shape Round Measurements 7.44 - 7.46 x 4.53mm Carat 1.54 ct Colour G Clarity VS2 Excellent Polish Excellent Symmetry Negligible Fluorescence Comments RQF 60157759