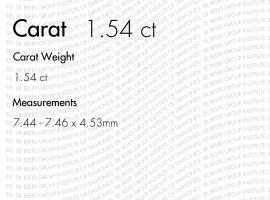

## RARE&FOREVER

DE BEERS GROUP

Your Grading Report Number Date: dd/mm/yyyy 020006880007 20/02/2020

Summary Inscription Number 60157759 Shape Round Measurements 7.44 - 7.46 x 4.53mm Carat 1.54 ct Colour G Clarity VS2 Excellent Polish Excellent Symmetry Negligible Fluorescence Comments RQF 60157759