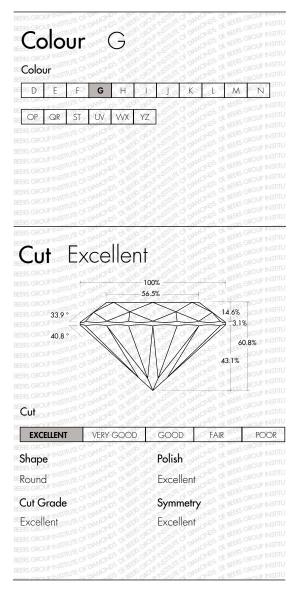

## RARE&FOREVER

DE BEERS GROUP

Your Grading Report Number Date: dd/mm/yyyy 020006880007 20/02/2020

Summary Inscription Number 60157759 Shape Round Measurements 7.44 - 7.46 x 4.53mm Carat 1.54 ct Colour G Clarity VS2 Excellent Polish Excellent Symmetry Negligible Fluorescence Comments RQF 60157759